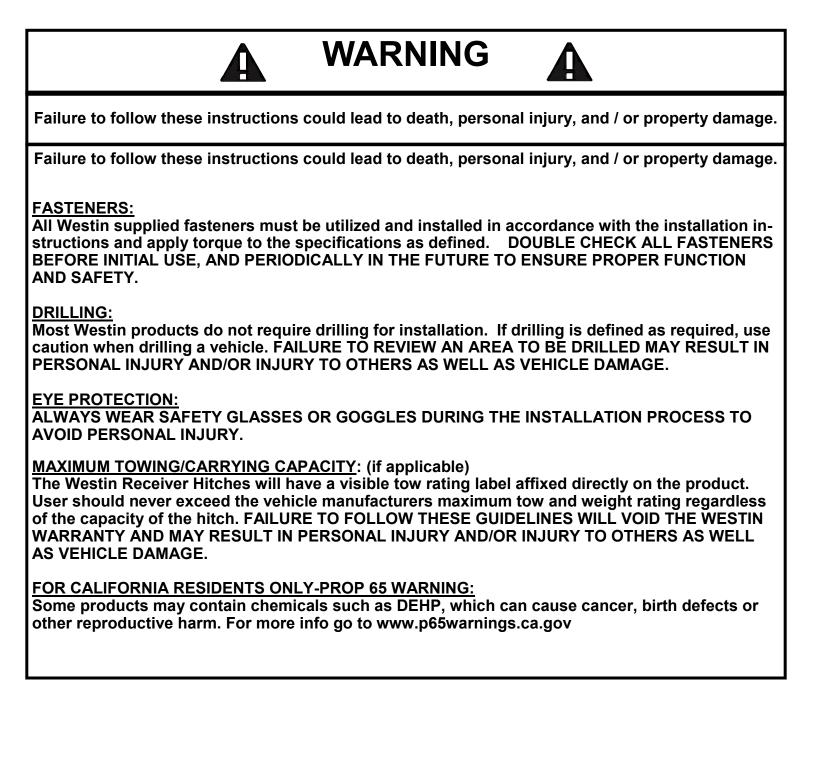

## WESTIN®

**DEFENDER SIDE WINDOW GUARDS APPLICATION:** Dodge Durango 2021-2022 **PART NUMBER:** 35-16075

| CONTENT                                                                                                                                                                                                                                                                                                                                                    |                   |                                |  |                      |
|------------------------------------------------------------------------------------------------------------------------------------------------------------------------------------------------------------------------------------------------------------------------------------------------------------------------------------------------------------|-------------------|--------------------------------|--|----------------------|
| ITEM                                                                                                                                                                                                                                                                                                                                                       | QUANTITY          | DESCRIPTION                    |  | TOOLS NEEDED         |
| 1                                                                                                                                                                                                                                                                                                                                                          | 1                 | DRIVER SIDE WINDOW GUARD       |  | DRILL MOTOR          |
| 2                                                                                                                                                                                                                                                                                                                                                          | 1                 | PASSENGER SIDE WINDOW GUARD    |  | PHILLIPS BIT         |
| 3                                                                                                                                                                                                                                                                                                                                                          | 28                | SELF-TAPPING SHEET METAL SCREW |  |                      |
| ITEM 1       ITEM 2         PROCEDURE       Item 2         1. Remove contents from box, verify if all parts listed are present and free from damage.<br>Carefully read and understand all instructions before attempting installation.<br>Failure to identify damage before installation could lead to a rejection of any claim.                           |                   |                                |  |                      |
| <ol> <li>Position the window guard onto the window frame as shown in Figure 1.</li> <li>Use a drill with a Phillips bit and the supplied Self-tapping Screws (3) to secure the window guard to the window frame.<br/>See Figure 2. Note: Each hole will receive a self-tapping screw as shown in the figure.</li> <li>Repeat for opposite side.</li> </ol> |                   |                                |  |                      |
| Fig 1<br>Fig 2                                                                                                                                                                                                                                                                                                                                             |                   |                                |  |                      |
|                                                                                                                                                                                                                                                                                                                                                            | Westin Automotive | Dura da arta Ilara             |  | aina Waatin producta |