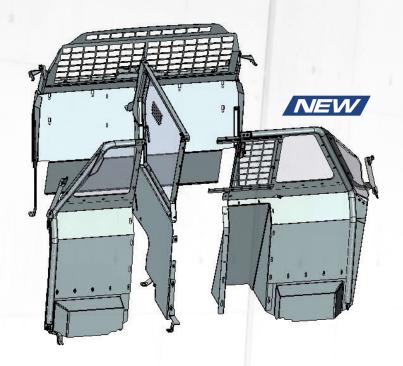

## REVOLUTIONARY MODULAR PARTITION SYSTEM

### **FEATURES:**

- Space saving design saves on shipping and warehousing
- Revolutionary modular design system
- Easy and fast install
- No rattles, no squeaks
- Available in 4 popular configurations
- Full front partition
- Front partition with divider
- Single cell for OE or single prisoner seat
- Single cell for full prisoner seat