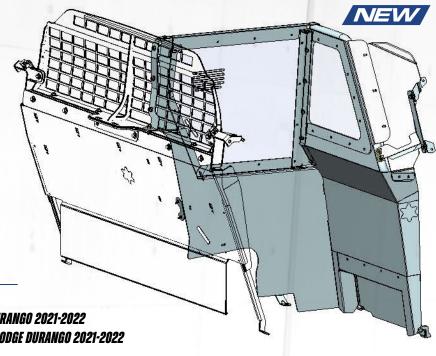

# DEFENDER DRIVER SIDE MODULAR PARTITION

### **FEATURES:**

- Can be added to Modular Single Cell to create
   2 popular configurations
- Full front partition with divider, for OE or single prisoner seat
- Full front partition with divider, for full prisoner seat
- Allows for maximum driver and passenger comfort
- Separates the rear seat into 2 areas
- 1/3 passenger
- 2/3 Driver

DRIVER SIDE MODULAR PARTITION / PART # 35-10075-D / DODGE DURANGO 2021-2022