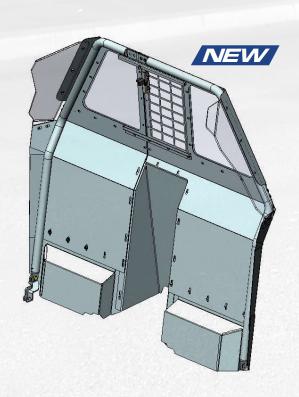

### DEFENDER MODULAR FRONT PARTITION

### **FEATURES:**

- 10 gauge upper mounting brackets
- · Sliding polycarbonate window with punch plate steel screen
- Anti-glare, scratch resistant polycarbonate window
- 16 gauge powder coated steel
- · No cutting or drilling required
- · Airbag tested and compliant
- Recessed design allow for maximum driver comfor
- 18 gauge with 1.5" tubular frame
- 16 gauge powder coated steel
- · Easy and fast install
- Tamper proof hardware included
- · Ships parcel post

**PART NO. 35-10075** 