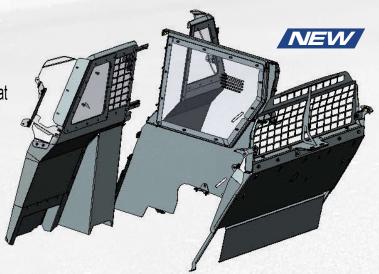

# **DEFENDER**MODULAR SINGLE CELL

### **FEATURES:**

- Formed design allows for easy detainee handling in and out of vehicle
- Allows for maximum driver comfort
- Attaches to Defender Rear Partition for ultimate strength (Sold Separately)
- Available in 2 popular configurations
- Single cell for OE or single prisoner seat
- Single cell for full prisoner seat

FULL PRISONER SEAT / PART NO. 35-220755 / DODGE DURANGO 2021-2022 OE OR SINGLE PRISONER SEAT / PART NO. 35-220765 / DODGE DURANGO 2021-2022

**NOTE: SEATS AND REAR PARTITIONS SOLD SEPARATELY!** 